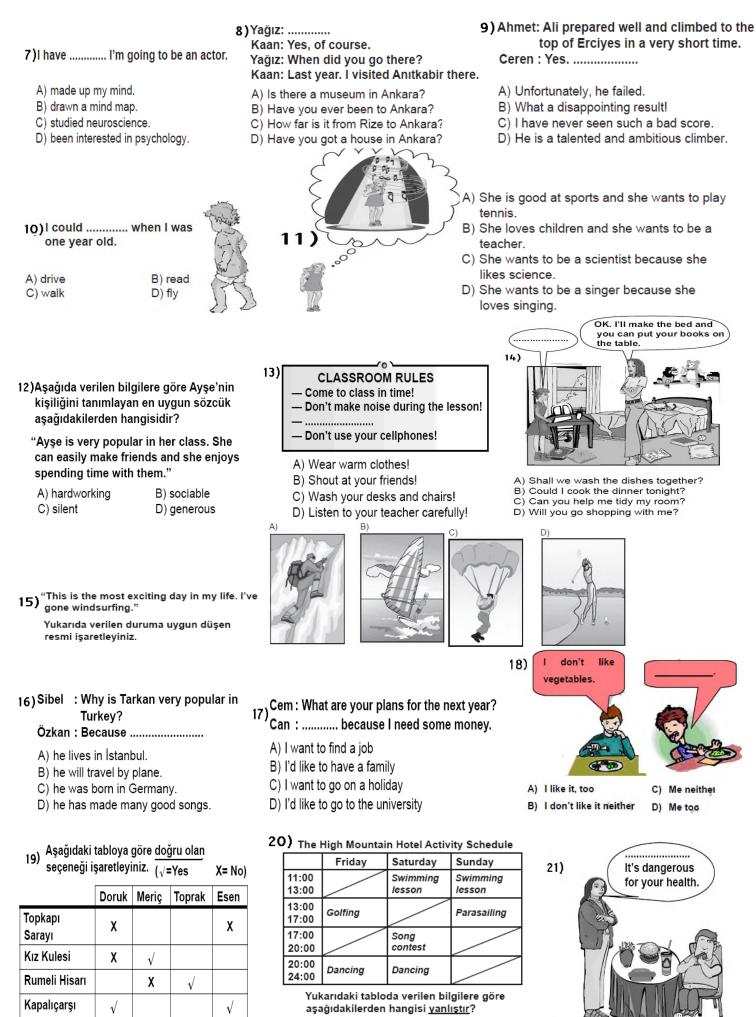

A) Doruk has been to Kapalıçarşı.

B) Meriç hasn't seen Kız Kulesi yet.

C) Toprak hasn't gone to Rumeli Hisarı yet.

D) Esen has visited Tonkani Saravi

D) Esen has visited Topkapı Sarayı.

- A) There is a swimming lesson on Friday.
- B) You can enter the song contest on Saturday.
- C) There are at least two dancing lessons.
- D) Parasailing is between 13:00 and 17:00 on Sunday.

A) You should brush your teeth everyday.

B) You should stop eating junk food.

C) You can use a body care product.

D) You can sleep eight hours a day.

22 - 23 sorularda aşağıda verilen tablodaki bilgileri kullanarak doğru seçeneği işaretleyiniz.