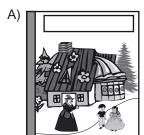

8.

- A) friendly C) noisy
- B) tactful D) punctual

9.

- A) You're joking!
- B) That's incredible!
- C) You look terrible!
- D) See you later!

10. "Their father and stepmother leave Harry and Sally alone in the forest. There they see a little house. The owner of the house is an old witch ..."

Yukarıda bir bölümü verilen hikâyenin kitap kapağı olabilecek seçeneği işaretleyiniz.

12. Konuşma balonunda verilen ifadeye uygun gelen resmi işaretleyiniz.

11.

|        | TO DO LIST              |
|--------|-------------------------|
| Ali    | do the shopping         |
| Bülent | make breakfast          |
| Özkan  | do the washing up       |
| Burak  | take the dog for a walk |