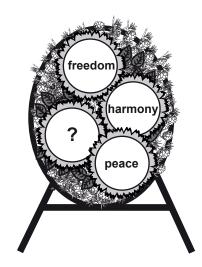

14.

Barış çelenginin tamamlanması için soru işaretiyle gösterilen yere hangi çiçek getirilmelidir?

15. Someone stole a computer from Cumhuriyet Primary School yesterday. At the crime scene the police found some footprints. The thief was wearing trainers. They also found a black crayon. Who do you think stole the computer?