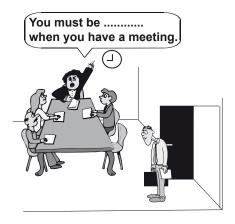

8.

- A) friendly C) noisy
- B) tactful D) punctual

9.

- A) You're joking!
- B) That's incredible!
- C) You look terrible!
- D) See you later!

10. "Their father and stepmother leave Harry and Sally alone in the forest. There they see a little house. The owner of the house is an old witch ..."