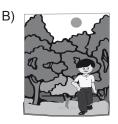

Yukarıda verilen tabloya bakarak Ali'nin bulunduğu resmi işaretleyiniz.

13. M. Kemal Atatürk opened the Turkish Grand National Assembly on the twenty-third of April 1920.

Hangi takvim yaprağı yukarıda anlatılan olaya aittir?