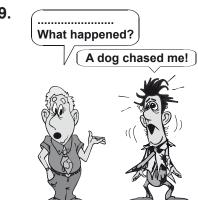

8.

- A) friendly C) noisy
- B) tactful D) punctual

9.

- A) You're joking!
- B) That's incredible!
- C) You look terrible!
- D) See you later!

10. "Their father and stepmother leave Harry and Sally alone in the forest. There they see a little house. The owner of the house is an old witch ..."