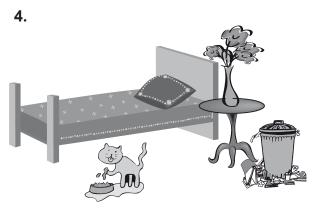

Serhat hasn't ..... yet.

- A) made his bed
- B) put the rubbish out
- C) fed the family pet
- D) bought some flowers

- A) sunburn
- C) sun cream
- B) sun rays
- D) sunglasses

6. Melda is a thirteen year old girl. This is her photo album: