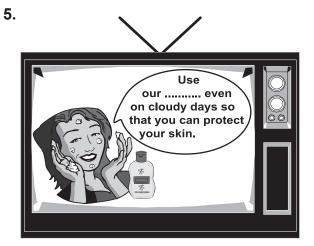

Serhat hasn't ..... yet.

- A) made his bed
- B) put the rubbish out
- C) fed the family pet
- D) bought some flowers

- A) sunburn
- C) sun cream
- B) sun rays
- D) sunglasses

6. Melda is a thirteen year old girl. This is her photo album: