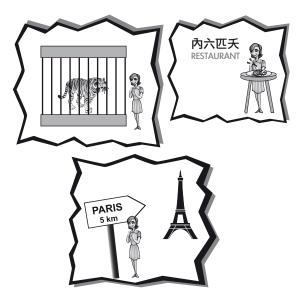

She's never .....

- A) driven a car.
- B) been abroad.
- C) eaten Chinese food.
- D) seen a tiger.

7.

Çağatay prefers ..... to visiting museums.

- A) mountain biking
- B) horse riding
- C) windsurfing
- D) parasailing