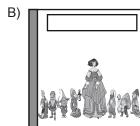

8.

- A) friendly C) noisy
- B) tactful D) punctual

9.

- A) You're joking!
- B) That's incredible!
- C) You look terrible!
- D) See you later!

10. "Their father and stepmother leave Harry and Sally alone in the forest. There they see a little house. The owner of the house is an old witch ..."

Yukarıda bir bölümü verilen hikâyenin kitap kapağı olabilecek seçeneği işaretleyiniz.

12. Konuşma balonunda verilen ifadeye uygun gelen resmi işaretleyiniz.

11.

|        | TO DO LIST              |
|--------|-------------------------|
| Ali    | do the shopping         |
| Bülent | make breakfast          |
| Özkan  | do the washing up       |
| Burak  | take the dog for a walk |